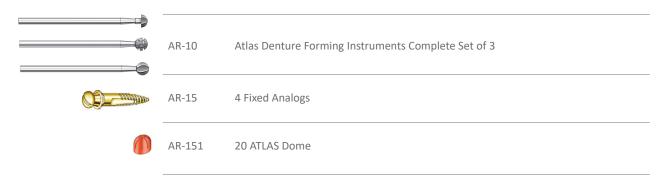

### AK-3 Atlas® Surgical and Prosthetic Instrumentation Kit

- 3 CePo Drills Short (for 1.8, 2.2 and 2.4 mm Implants)
- 1 Atlas R/A Hpc. Implant Driver
- 1 Manual Adaptor for R/A Driver
- 1 Set of 3 Denture Profile Forming Instruments (for Handpiece)
- 1 Atlas Sterilizable Instrumentation Kit Box
- 1 Instructions for Use
- 1 X-Ray Template

#### **AK-900 STERILIZING BOX**

- 1 STERI-BOX ORGANIZER
- 1 Instructions for Use