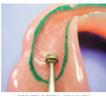

CREATE AN UNDERCUT SEAM

DISPENSE AND SPATULATE TUF-LINK

APPLY TUF-LINK TO DENTURE