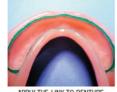

CREATE AN UNDERCUT SEAM

DISPENSE AND SPATULATE TUF-LINK

APPLY TUF-LINK TO DENTURE