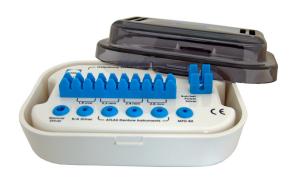

#### **AK-900 STERILIZING BOX**

- 1 STERI-BOX ORGANIZER
- 1 Instructions for Use

#### **IMPLANT DRIVERS**