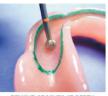

CREATE AN UNDERCUT SEAM

DISPENSE AND SPATULATE TUF-LINK

APPLY TUF-LINK TO DENTURE