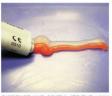

CREATE AN UNDERCUT SEAM

DISPENSE AND SPATULATE TUF-LINK

APPLY TUF-LINK TO DENTURE