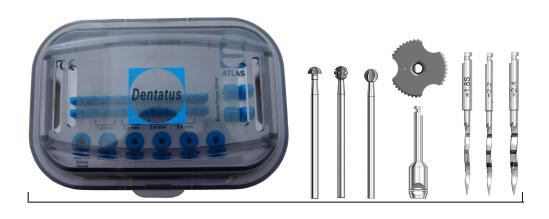

#### SURGICAL INSTRUMENTATION INCLUDING STERILIZING BOX

AT-28L-R

### AK-3 Atlas® Surgical and Prosthetic Instrumentation Kit

- 3 CePo Drills Short (for 1.8, 2.2 and 2.4 mm Implants)
- 1 Atlas R/A Hpc. Implant Driver
- 1 Manual Adaptor for R/A Driver
- 1 Set of 3 Denture Profile Forming Instruments (for Handpiece)
- 1 Atlas Sterilizable Instrumentation Kit Box
- 1 Instructions for Use
- 1 X-Ray Template