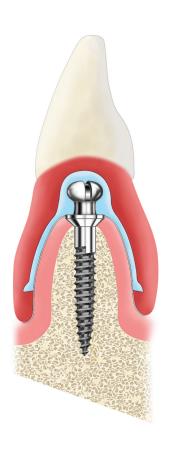

# The simple solution for Denture Comfort™

Fits thin ridges
Fits your patient's budget
Fits your practice

The narrow-diameter ATLAS implant is designed to retain lower dentures for patients with moderate to severe resorbed bone. The low profile 3mm ATLAS dome head creates bilateral support with gentle passive retention without copings, O-rings or adhesives.

The ATLAS procedure is minimally invasive, requires no surgical flap and significantly reduces chair time, making implants affordable to more patients. Because the implants can be immediately loaded and cushioned, patients can walk into your office and leave within an hour with a comfortable, stable denture.

The clinically tested and proven ATLAS titanium alloy implants for long-term use are lauded by patients that have regained their self-esteem and natural chewing function.