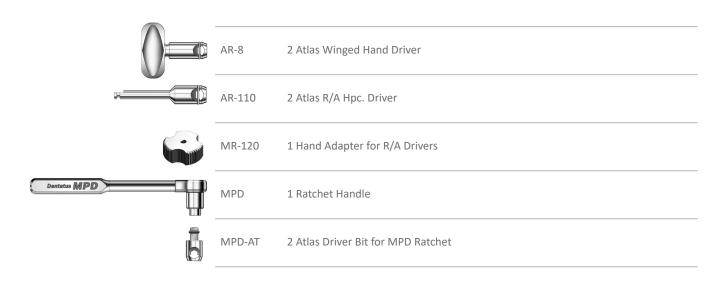

### AK-3 Atlas® Surgical and Prosthetic Instrumentation Kit

- 3 CePo Drills Short (for 1.8, 2.2 and 2.4 mm Implants)
- 1 Atlas R/A Hpc. Implant Driver
- 1 Manual Adaptor for R/A Driver
- 1 Set of 3 Denture Profile Forming Instruments (for Handpiece)
- 1 Atlas Sterilizable Instrumentation Kit Box
- 1 Instructions for Use
- 1 X-Ray Template

#### **IMPLANT DRIVERS**