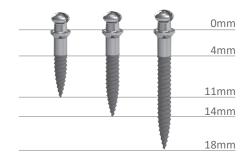

#### **ATLAS Implants**

Diameters: 1.8, 2.2, 2.4 and 2.8mm

| Thread Length | Total Length |  |
|---------------|--------------|--|
| Short - 7mm   | 14.0mm       |  |
| Medium - 10mm | 17.0mm       |  |
| Long - 14mm   | 21.0mm       |  |